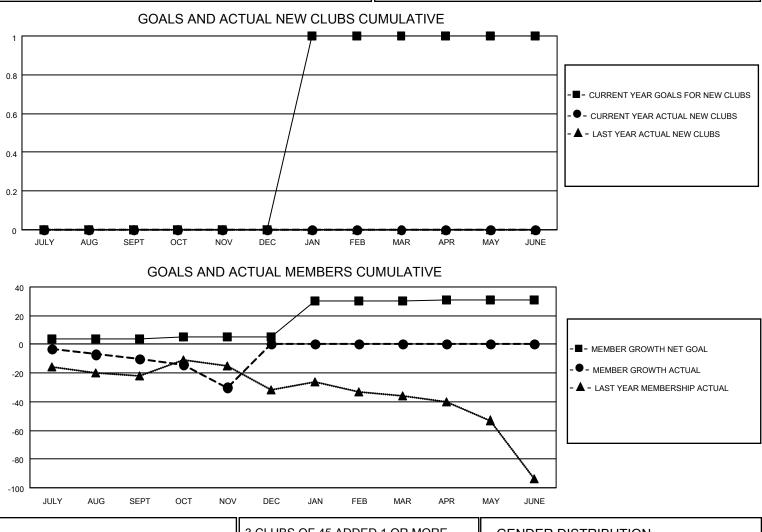

## LOCATION WASHINGTON

District 19 F

Results as of: 11/30/2020

| Clubs                 |               |           |               | Members               |                         |                         |                                                    |  |  |
|-----------------------|---------------|-----------|---------------|-----------------------|-------------------------|-------------------------|----------------------------------------------------|--|--|
| RESULTS FOR 2020-2021 |               |           |               | RESULTS FOR 2020-2021 |                         |                         |                                                    |  |  |
| QUARTER               | NEW CLUB GOAL | NEW CLUBS | DROPPED CLUBS | QUARTER MEI           | MBER GROWTH NET<br>GOAL | MEMBER GROWTH<br>ACTUAL | DROPPED<br>MEMBERS ACTUAL<br>(including transfers) |  |  |
| JULY/AUG/SEPT         | 0             | 0         | 0             | JULY/AUG/SEPT         | 4                       | 3                       | 11                                                 |  |  |
| OCT/NOV/DEC           | 0             | 0         | 0             | OCT/NOV/DEC           | 1                       | 2                       | 22                                                 |  |  |
| JAN/FEB/MAR           | 1             | 0         | 0             | JAN/FEB/MAR           | 25                      | 0                       | 0                                                  |  |  |
| APR/MAY/JUNE          | 0             | 0         | 0             | APR/MAY/JUNE          | 1                       | 0                       | 0                                                  |  |  |